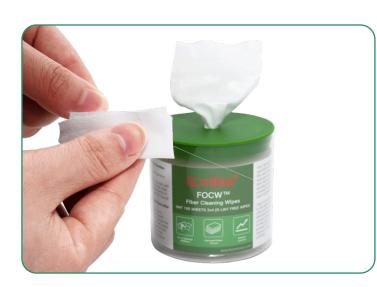

# **FOCW**

Fiber Cleaning Wipes



### **Product Features**

- Thick non-woven fabric material, lint-free
- Clear breakpoints, easy to tear and use, control the amount of usage reasonably
- Portable pull-out design to avoid cross-contamination
- Replaceable cleaning core is more economical

- Soft texture, wet-to-dry combination cleaning
- Absorbs water stains for dry use, does not generate swarf and scratch the surface of the machine
- Remove the oil and dust when used with alcohol
- High water absorption, soft and tough

### Replaceable Cleaning Core





## Various Ways Of Usage









## **Product Specifications**







| Product Name | Fiber cleaning wipes | Product Material     | Lint-free wiping material             |
|--------------|----------------------|----------------------|---------------------------------------|
| Brand        | Komshine             | Scope Of Application | Bare fiber and surface of the machine |
| Product Size | 70mmx70mm            | Cleaning Times       | >600                                  |

#### **CONTACT US:**

KomShine Technologies Limited

### **HEAD OFFICE:**

2F Bldg. D Qinhen Tech. Pk. Nanjing, JS, 210001, China

TEL:+86 (025)66047688

www.komshine.com

ventas@komshine.com

- \* Komshine reserves the right to improve, enhance, or modify the features and specificactions of KomShine products without prior notification.
- \