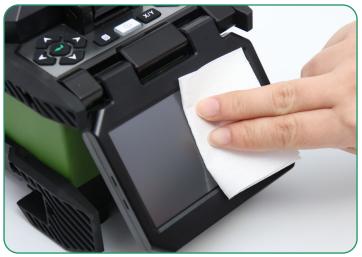

# **FOCW**

Fiber Cleaning Wipes



### **Product Features**

- Thick non-woven fabric material, lint-free
- Clear breakpoints, easy to tear and use, control the amount of usage reasonably
- Portable pull-out design to avoid cross-contamination
- Replaceable cleaning core is more economical

- Soft texture, wet-to-dry combination cleaning
- Absorbs water stains for dry use, does not generate swarf and scratch the surface of the machine
- Remove the oil and dust when used with alcohol
- High water absorption, soft and tough

### Replaceable Cleaning Core





## Various Ways Of Usage









## **Product Specifications**







| Product Name | Fiber cleaning wipes | Product Material     | Lint-free wiping material             |
|--------------|----------------------|----------------------|---------------------------------------|
| Brand        | Komshine             | Scope Of Application | Bare fiber and surface of the machine |
| Product Size | 70mmx70mm            | Cleaning Times       | >600                                  |

#### **CONTACT US:**

KomShine Technologies Limited

### **HEAD OFFICE:**

2F Bldg. D Qinhen Tech. Pk. Nanjing, JS, 210001, China

TEL:+86 (025)66047688

www.komshine.com

ventas@komshine.com

- \* Komshine reserves the right to improve, enhance, or modify the features and specificactions of KomShine products without prior notification.
- \*