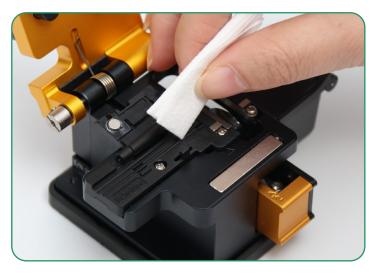

# **FOCW**

Fiber Cleaning Wipes



### **Product Features**

- Thick non-woven fabric material, lint-free
- Clear breakpoints, easy to tear and use, control the amount of usage reasonably
- Portable pull-out design to avoid cross-contamination
- Replaceable cleaning core is more economical

- Soft texture, wet-to-dry combination cleaning
- Absorbs water stains for dry use, does not generate swarf and scratch the surface of the machine
- Remove the oil and dust when used with alcohol
- High water absorption, soft and tough

### Replaceable Cleaning Core





## Various Ways Of Usage









## **Product Specifications**







| Product Name | Fiber cleaning wipes | Product Material     | Lint-free wiping material             |
|--------------|----------------------|----------------------|---------------------------------------|
| Brand        | Komshine             | Scope Of Application | Bare fiber and surface of the machine |
| Product Size | 70mmx70mm            | Cleaning Times       | >600                                  |

#### **CONTACT US:**

KomShine Technologies Limited

### **HEAD OFFICE:**

2F Bldg. D Qinhen Tech. Pk. Nanjing, JS, 210001, China

TEL:+86 (025)66047688

www.komshine.com

ventas@komshine.com

- \* Komshine reserves the right to improve, enhance, or modify the features and specificactions of KomShine products without prior notification.
- \* Co