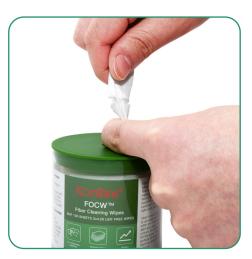

# **FOCW**

Fiber Cleaning Wipes



### **Product Features**

- Thick non-woven fabric material, lint-free
- Clear breakpoints, easy to tear and use, control the amount of usage reasonably
- Portable pull-out design to avoid cross-contamination
- Replaceable cleaning core is more economical

- Soft texture, wet-to-dry combination cleaning
- Absorbs water stains for dry use, does not generate swarf and scratch the surface of the machine
- Remove the oil and dust when used with alcohol
- High water absorption, soft and tough

### Replaceable Cleaning Core





## Various Ways Of Usage









## **Product Specifications**







| Product Name | Fiber cleaning wipes | Product Material     | Lint-free wiping material             |
|--------------|----------------------|----------------------|---------------------------------------|
| Brand        | Komshine             | Scope Of Application | Bare fiber and surface of the machine |
| Product Size | 70mmx70mm            | Cleaning Times       | >600                                  |

#### **CONTACT US:**

KomShine Technologies Limited

### **HEAD OFFICE:**

2F Bldg. D Qinhen Tech. Pk. Nanjing, JS, 210001, China

TEL:+86 (025)66047688

www.komshine.com

ventas@komshine.com

- \* Komshine reserves the right to improve, enhance, or modify the features and specificactions of KomShine products without prior notification.
- \* Company and product names appearing in th