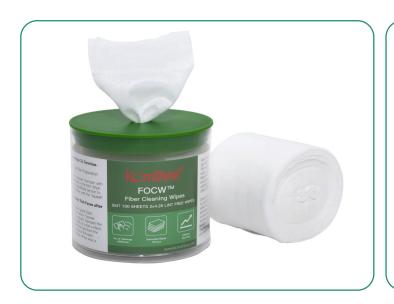

# **FOCW**

Fiber Cleaning Wipes



### **Product Features**

- Thick non-woven fabric material, lint-free
- Clear breakpoints, easy to tear and use, control the amount of usage reasonably
- Portable pull-out design to avoid cross-contamination
- Replaceable cleaning core is more economical

- Soft texture, wet-to-dry combination cleaning
- Absorbs water stains for dry use, does not generate swarf and scratch the surface of the machine
- Remove the oil and dust when used with alcohol
- High water absorption, soft and tough

### Replaceable Cleaning Core





## Various Ways Of Usage









## **Product Specifications**







| Product Name | Fiber cleaning wipes | Product Material     | Lint-free wiping material             |
|--------------|----------------------|----------------------|---------------------------------------|
| Brand        | Komshine             | Scope Of Application | Bare fiber and surface of the machine |
| Product Size | 70mmx70mm            | Cleaning Times       | >600                                  |

#### **CONTACT US:**

KomShine Technologies Limited

### **HEAD OFFICE:**

2F Bldg. D Qinhen Tech. Pk. Nanjing, JS, 210001, China

TEL:+86 (025)66047688

www.komshine.com

ventas@komshine.com

- \* Komshine reserves the right to improve, enhance, or modify the features and specificactions of KomShine products w