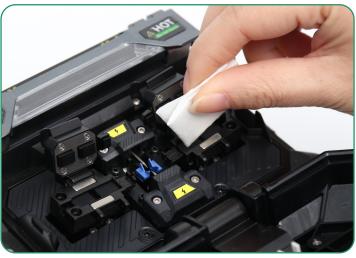

# **FOCW**

Fiber Cleaning Wipes



### **Product Features**

- Thick non-woven fabric material, lint-free
- Clear breakpoints, easy to tear and use, control the amount of usage reasonably
- Portable pull-out design to avoid cross-contamination
- Replaceable cleaning core is more economical

- Soft texture, wet-to-dry combination cleaning
- Absorbs water stains for dry use, does not generate swarf and scratch the surface of the machine
- Remove the oil and dust when used with alcohol
- High water absorption, soft and tough

### Replaceable Cleaning Core





## Various Ways Of Usage









## **Product Specifications**







| Product Name | Fiber cleaning wipes | Product Material     | Lint-free wiping material             |
|--------------|----------------------|----------------------|---------------------------------------|
| Brand        | Komshine             | Scope Of Application | Bare fiber and surface of the machine |
| Product Size | 70mmx70mm            | Cleaning Times       | >600                                  |

#### **CONTACT US:**

KomShine Technologies Limited

### **HEAD OFFICE:**

2F Bldg. D Qinhen Tech. Pk. Nanjing, JS, 210001, China

TEL:+86 (025)66047688

www.komshine.com

ventas@komshine.com

- \* Komshine reserves the right to improve, enhance, or modify the features and specificactions of KomShine products without prior notification.
- \* Comp