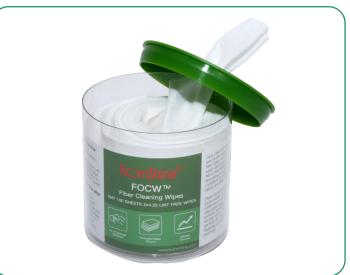

### **Product Features**

- Thick non-woven fabric material, lint-free
- Clear breakpoints, easy to tear and use, control the amount of usage reasonably
- Portable pull-out design to avoid cross-contamination
- Replaceable cleaning core is more economical