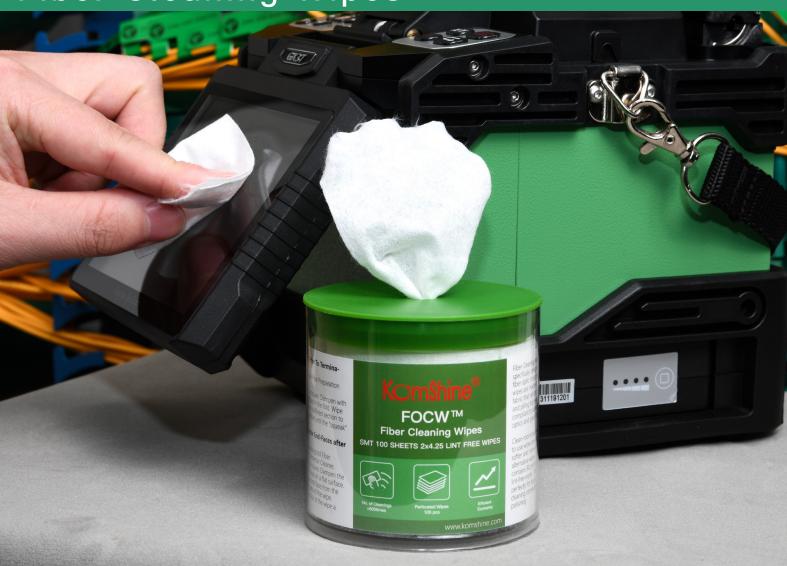

# **FOCW**

Fiber Cleaning Wipes

### **Product Features**

- Thick non-woven fabric material, lint-free
- Clear breakpoints, easy to tear and use, control the amount of usage reasonably
- Portable pull-out design to avoid cross-contamination
- Replaceable cleaning core is more economical

- Soft texture, wet-to-dry combination cleaning
- Absorbs water stains for dry use, does not generate swarf and scratch the surface of the machine
- Remove the oil and dust when used with alcohol
- High water absorption, soft and tough